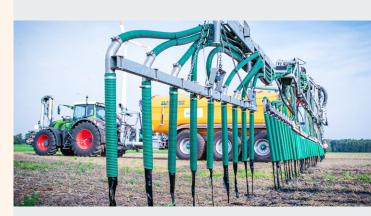

#### **SUCTION HOSE**

'Emtube' suction hoses are manufactured from a mix that contains Virgin Poly vinyl chloride used as basic raw material and other compounding ingredients. 'Emtube' Suction hose is unique and distinctive in its phenomenal quality and outstanding properties and ensures strength and flexibility.