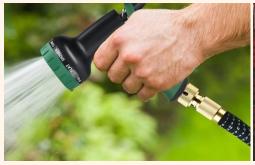

#### **GARDEN HOSE**

'Emtube' Garden hoses are manufactured from advanced quality Virgin PVC raw material with the inclusion of an adequate quantity of processing oil and other compounding ingredients for ensuring fine flexibility and extraordinary durability. Ideally suited for low-pressure conveyance or delivery of water, 'Emtube' Garden hoses are designed and manufactured in a manner that minimal or no amount of fungus is accumulated during its working and also has the ability to neglect water blockage while pulling the hose.