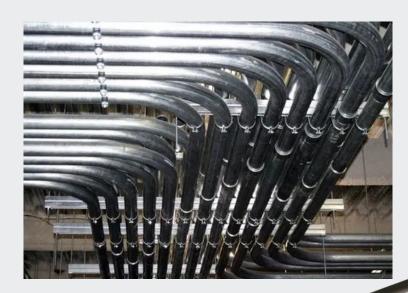

### **CONDUIT PIPES**

'Emtube' PVC Conduit is the perfect solution for enclosing and protecting cables and wiring for electrical applications, due to PVC's resistance to breakdown under high electrical voltage. 'Emtube' Conduit Pipes are resistant to weather, chemical rotting, corrosion, shock and abrasion. Processed fully on automated machines with stringent quality control measures in place, our products are ISI certified. Only virgin PVC goes into the making of 'Emtube', offering better quality, better fire resistance, and better shock resistance and 100 % recyclable and environment friendly.

#### **BENDING**

'Bending of conduit up to 25 mm diameter can be carried out cold, using bending spring or bender of correct size; and for conduit sizes over 25 mm diameter, hot bending is required with the same procedure. (No open flame should be used for heating, use hot air torch or hot water). The bending should not be done too fast and a bend once made should not be forced backwards, as this action can lead to damage of conduit or spring.