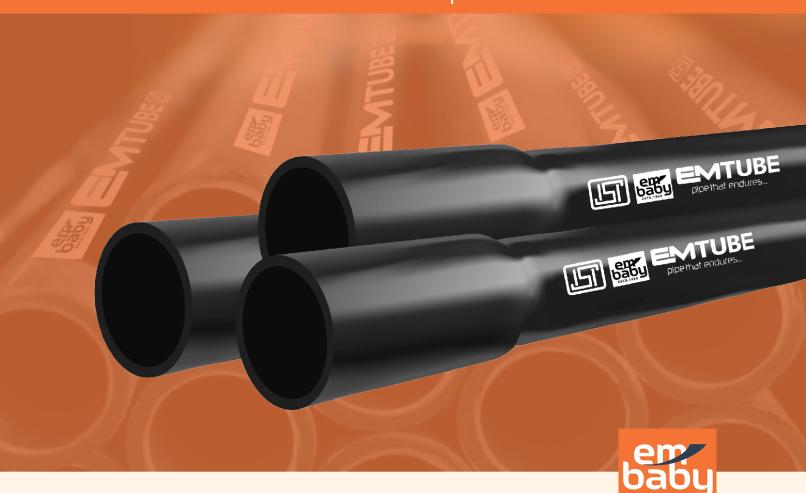

'Emtube', a brand engineering high-quality Virgin PVC products under the conglomerate, specializes in Conduit Pipes, Garden Hose and Suction Hose. Fabricated with world-class grade material proven to be robust and durable enough to adapt to all kinds of conditions, our products are available in a variety of types and sizes.

### **CONDUIT PIPES**

'Emtube' PVC Conduit is the perfect solution for enclosing and protecting cables and wiring for electrical applications, due to PVC's resistance to breakdown under high electrical voltage. 'Emtube' Conduit Pipes are resistant to weather, chemical rotting, corrosion, shock and abrasion. Processed fully on automated machines with stringent quality control measures in place, our products are ISI certified. Only virgin PVC goes into the making of 'Emtube', offering better quality, better fire resistance, and better shock resistance and 100 % recyclable and environment friendly.