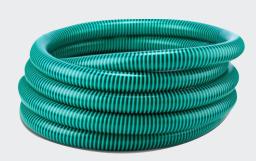

#### **SUCTION HOSE**

'Emtube' suction hoses are manufactured from a mix that contains Virgin Poly vinyl chloride used as basic raw material and other compounding ingredients. 'Emtube' Suction hose is unique and distinctive in its phenomenal quality and outstanding properties and ensures strength and flexibility.